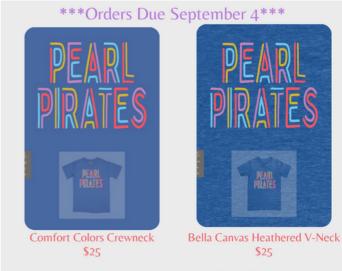

Scan QR code to order! No cash, check, CashApp, or Venmo accepted. Orders will be in 7-10 days after the 9/4 deadline. Check your email for order updates.

\$25

Click here or scan the QR code to order a t-shirt from the Pearl High School Student Council.