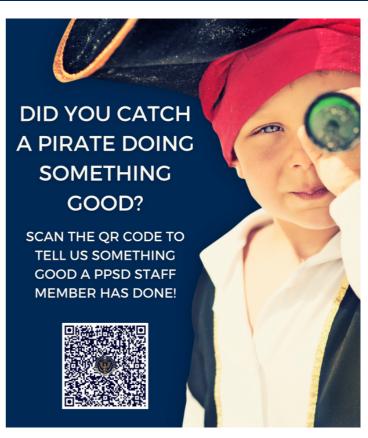

Whether you're a parent impressed with that special touch your child's teacher added to a a coworker who thinks their colleague doesn't hear often enough about the great job they are doing, or a community member who witnesses a staff member's commitment to kids - you can submit a pirate! Click here to nominate a PPSD employee!