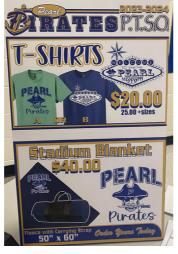

### T-Shirt and Blanket Order Form

 Student's Name
 \_\_\_\_\_ Grade
 \_\_\_\_\_ Homeroom
 \_\_\_\_\_

 Parent/Guardian's Name
 \_\_\_\_\_ Phone #
 \_\_\_\_\_

| These are p         | re-orders and will be deli | vered to the stud   | dent's homeroom teacher. |
|---------------------|----------------------------|---------------------|--------------------------|
|                     | Cash or check (p           | ayable to: PJH:     | S PTSO)                  |
| <u>A. N</u>         | lint Green Shirt           | <u>B</u> .          | . Navy Blue Shirt        |
| Adult Small         | x \$20 =                   | Adult Small         | x \$20 =                 |
| Adult Medium _      | x \$20 =                   | Adult Medium _      | x \$20 =                 |
| Adult Large         | x \$20 =                   | Adult Large         | x \$20 =                 |
| Adult X- Large      | x \$20 =                   | Adult X- Large      | x \$20 =                 |
| Adult 2XL           | x \$25 =                   | Adult 2XL _         | x \$25 =                 |
| Adult 3XL           | x \$25 =                   | Adult 3XL _         | x \$25 =                 |
|                     | Navy E                     | Blue Blanket        |                          |
|                     | Quantity:                  | x \$4o =            |                          |
|                     |                            |                     |                          |
|                     | OFFIC                      | E USE ONLY          |                          |
| Total Number of T-S | shirts: Total Nur          | nber of Blankets: _ |                          |
| Total Amount: \$    | Method                     | Received By:        |                          |
|                     |                            |                     |                          |