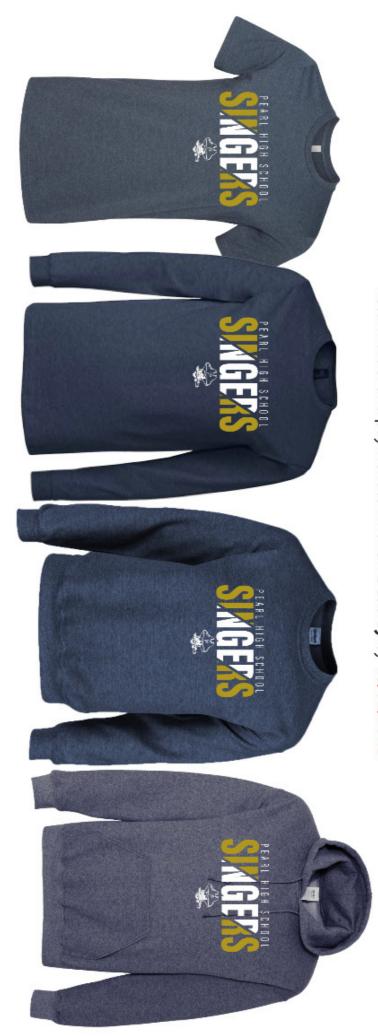

### **Pearl Singers Fundraiser**

Pearl High School Singers are selling t-shirts, long sleeve shirts, and sweatshirts! Ordering deadline is October 2.

Click here for the order form. For questions, email Mr. Beasley abeasley@pearlk12.com.